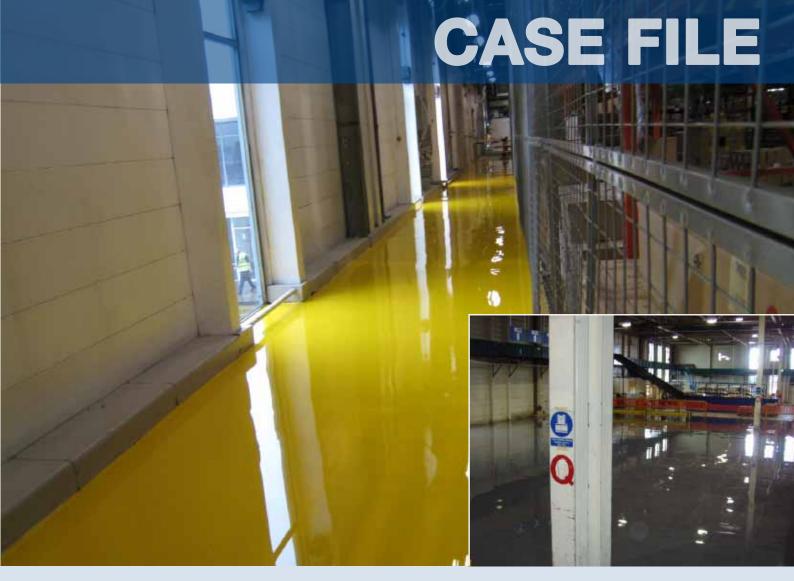

Once the floor had been fully prepared and all repairs completed, Richco application team applied Richco Liquid Vinyl.

Richco Liquid Vinyl is a heavy duty self levelling resin system which gives excellent resistance to abrasion and chemical attack whilst providing a seamless finish. Richco Liquid Vinyl was applied in two colours throughout the production floor. The main areas were applied in dark grey and all walkway areas were applied in safety yellow to provide a contrasting colour for pedestrians.