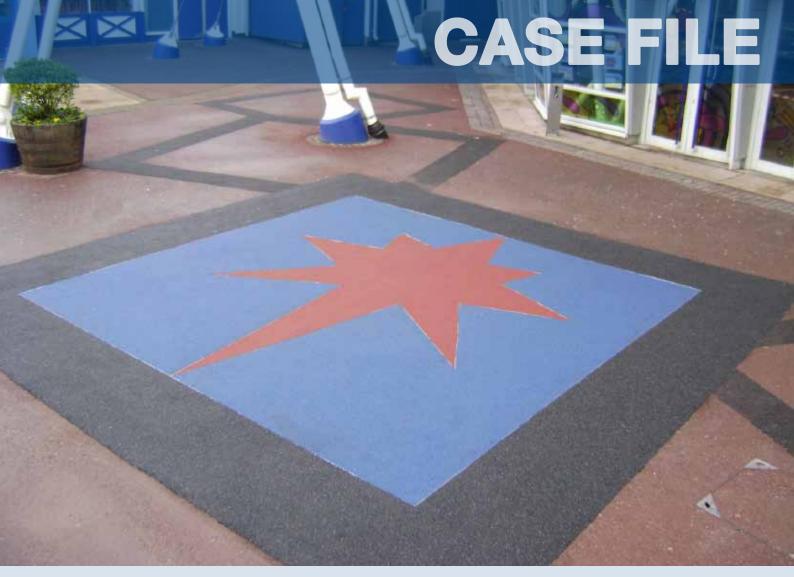

In their Bognor Regis resort we were advised that their decorative logos required replacement. The existing logos had become worn and discoloured and needed to be re-instated or re-themed.

Richco recommended that the existing logos were removed and replaced with Richco Quartz UV stable screed (to 18mm in depth). Each logo was carefully re-instated in colours chosen by the client to provide a colourful decorative logo.

The finished logos met with the clients requirements by providing a colourful decorative finish in their entrances and walkway areas.

Richco House, Unit 1-2 Newlands End, Laindon North, Basildon, Essex, SS15 6DU. Phone: 01268 495730 Email: info@richcoltd.co.uk www.richcoltd.co.uk